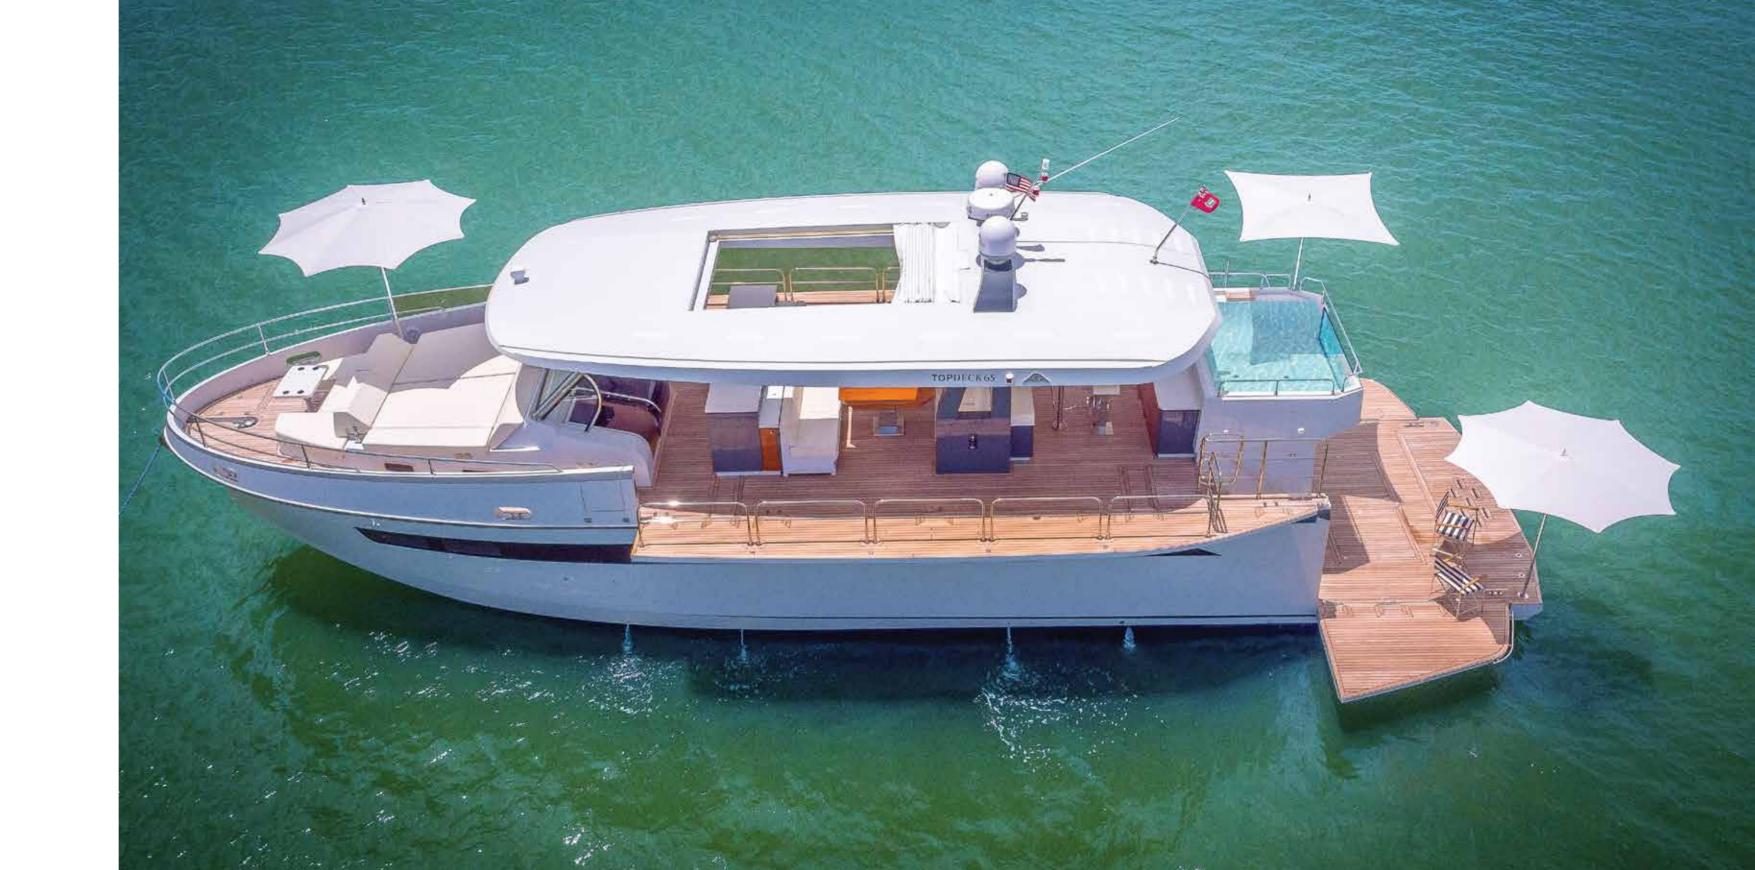

## Astondoa TOPDECK 65

Put the Fun Back into Boating

Topdeck not only takes you
to your destination in total comfort,
the yacht itself is a
spectacular destination

is the first of a series of boats designed for fun with friends and family.

#### Based on a fresh and innovative concept.

The TOPDECK 65 is a private island that goes

wherever you want to go.
The only problem is, with the amount of recreational space and amenities it offers inside and out, you and your friend may never want to get off!

## Topdeck 65

A glass-enclosed Jacuzzi, an easy-to-maintain TOPDECK and a large entertainment lounge, equipped with large movie screen and game console, will appeal to adults and children a liked.

#### Easy to use

Equipped with IPS and joystick maneuvering, the boat is fuel efficient and easy to operate. The draft allows you to dock just about anywhere. Once you have reached your favorite mooring, the garage, swim platform and side bulwarks unfold at the touch of a button, adding 25 square meters (269 square feet) of entertainment space.