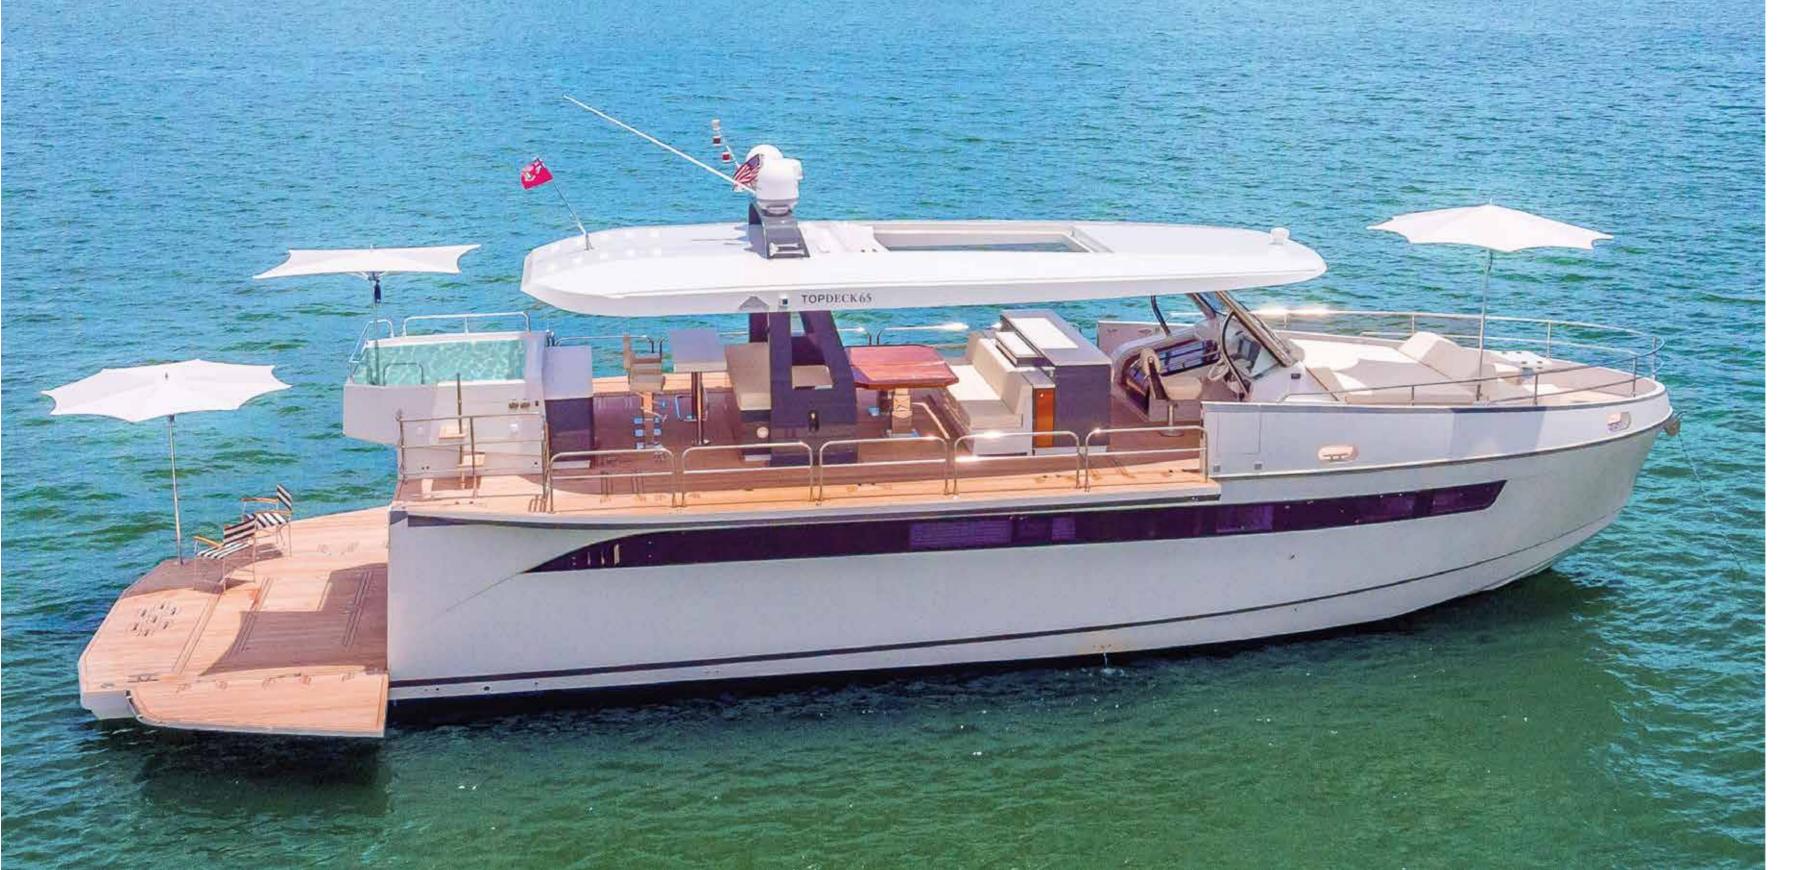

#### Based on a fresh and innovative concept.

The TOPDECK 65 is a private island that goes

wherever you want to go.
The only problem is, with the amount of recreational space and amenities it offers inside and out, you and your friend may never want to get off!

A huge garage allows you to tug a full load of tenders and toys.

#### Easy to use

Equipped with IPS and joystick maneuvering, the boat is fuel efficient and easy to operate. The draft allows you to dock just about anywhere. Once you have reached your favorite mooring, the garage, swim platform and side bulwarks unfold at the touch of a button, adding 25 square meters (269 square feet) of entertainment space.