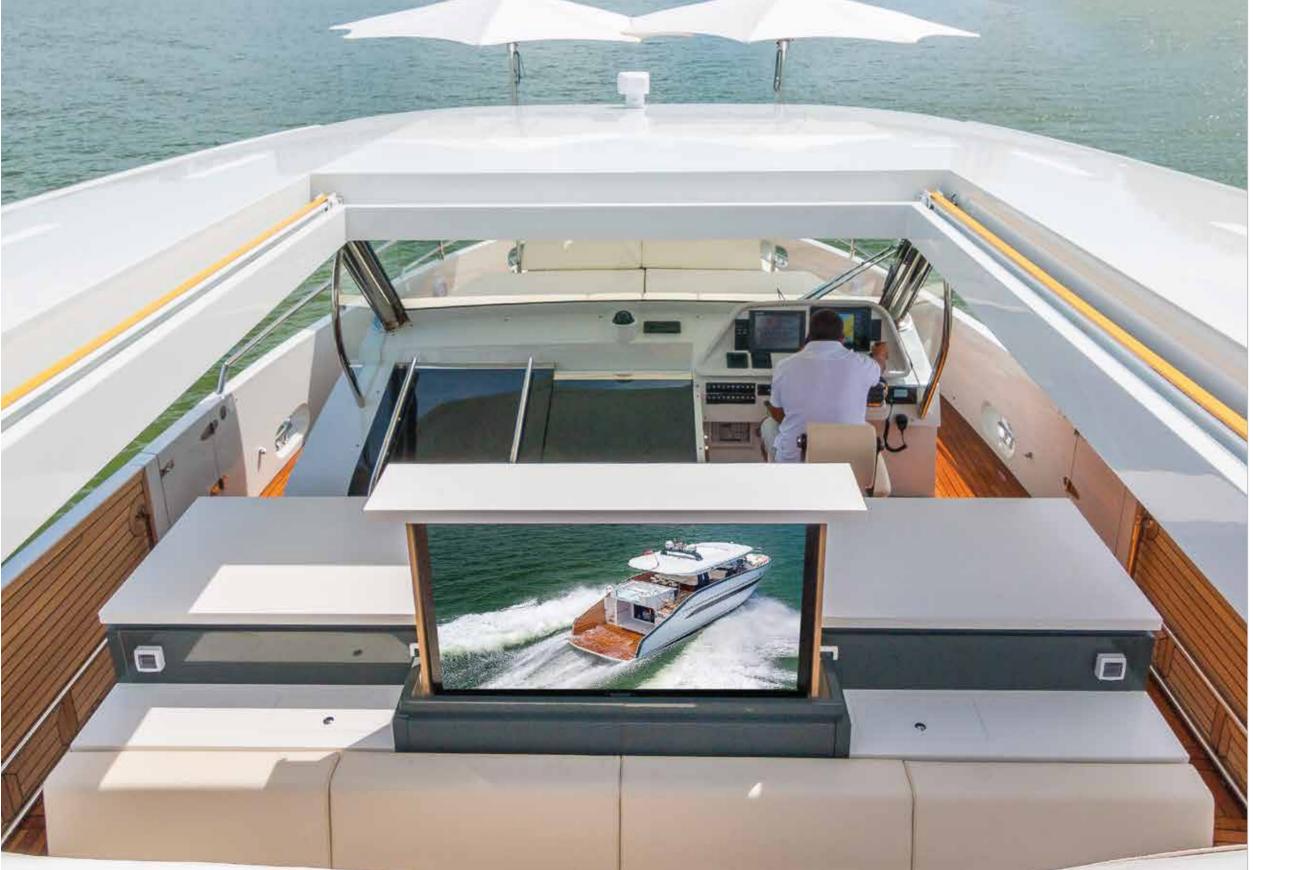

## Topdeck 65

A glass-enclosed Jacuzzi, an easy-to-maintain TOPDECK and a large entertainment lounge, equipped with large movie screen and game console, will appeal to adults and children a liked.

#### Easy to use

Equipped with IPS and joystick maneuvering, the boat is fuel efficient and easy to operate. The draft allows you to dock just about anywhere. Once you have reached your favorite mooring, the garage, swim platform and side bulwarks unfold at the touch of a button, adding 25 square meters (269 square feet) of entertainment space.