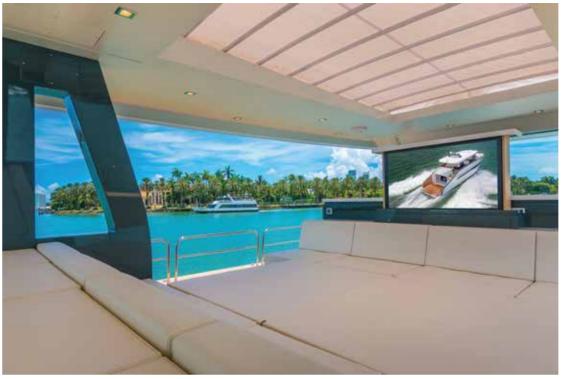

## Topdeck 65

A glass-enclosed Jacuzzi, an easy-to-maintain TOPDECK and a large entertainment lounge, equipped with large movie screen and game console, will appeal to adults and children a liked.

#### Easy to love

It's an ideal day boat to cruise a few miles off shore and enjoy a full day of fun in the sun. You can play, swim, fish and grill all day, and spend the night in all comfort. A beautiful and bright cabin with queen bed is perfect for a couple, and a second cabin with twin beds and a Pullman will be attractive for single friends or children. The designers perfectly studied the placement of the bar stools and the sofas in the panoramic lounge belowdecks so that, even in case of a rainstorm, you will not feel confined.