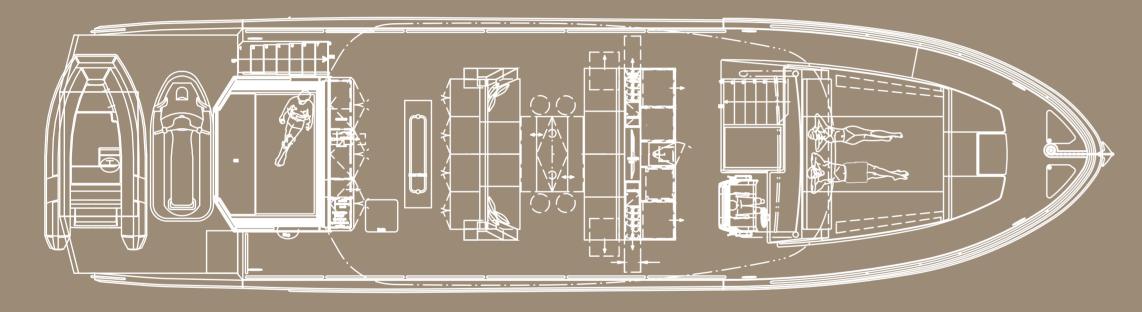

A huge garage allows you to tug a full load of tenders and toys.

#### Easy to use

Equipped with IPS and joystick maneuvering, the boat is fuel efficient and easy to operate. The draft allows you to dock just about anywhere. Once you have reached your favorite mooring, the garage, swim platform and side bulwarks unfold at the touch of a button, adding 25 square meters (269 square feet) of entertainment space.