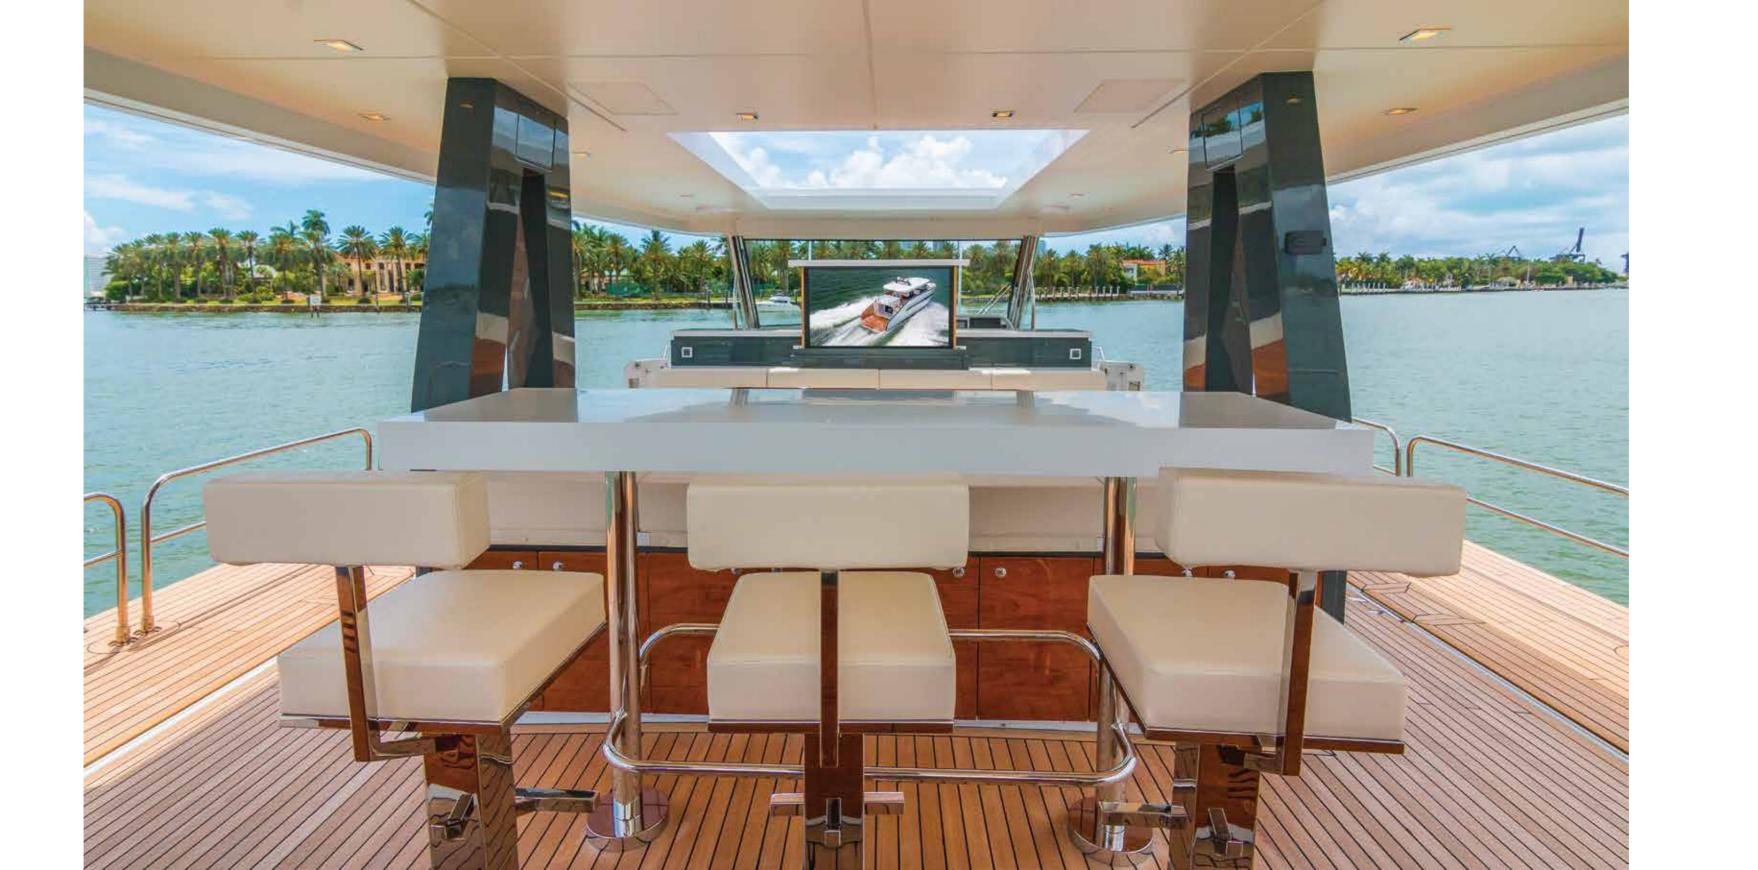

## Topdeck 65

A glass-enclosed Jacuzzi, an easy-to-maintain TOPDECK and a large entertainment lounge, equipped with large movie screen and game console, will appeal to adults and children a liked.

#### Easy to love

It's an ideal day boat to cruise a few miles off shore and enjoy a full day of fun in the sun. You can play, swim, fish and grill all day, and spend the night in all comfort. A beautiful and bright cabin with queen bed is perfect for a couple, and a second cabin with twin beds and a Pullman will be attractive for single friends or children. The designers perfectly studied the placement of the bar stools and the sofas in the panoramic lounge belowdecks so that, even in case of a rainstorm, you will not feel confined.