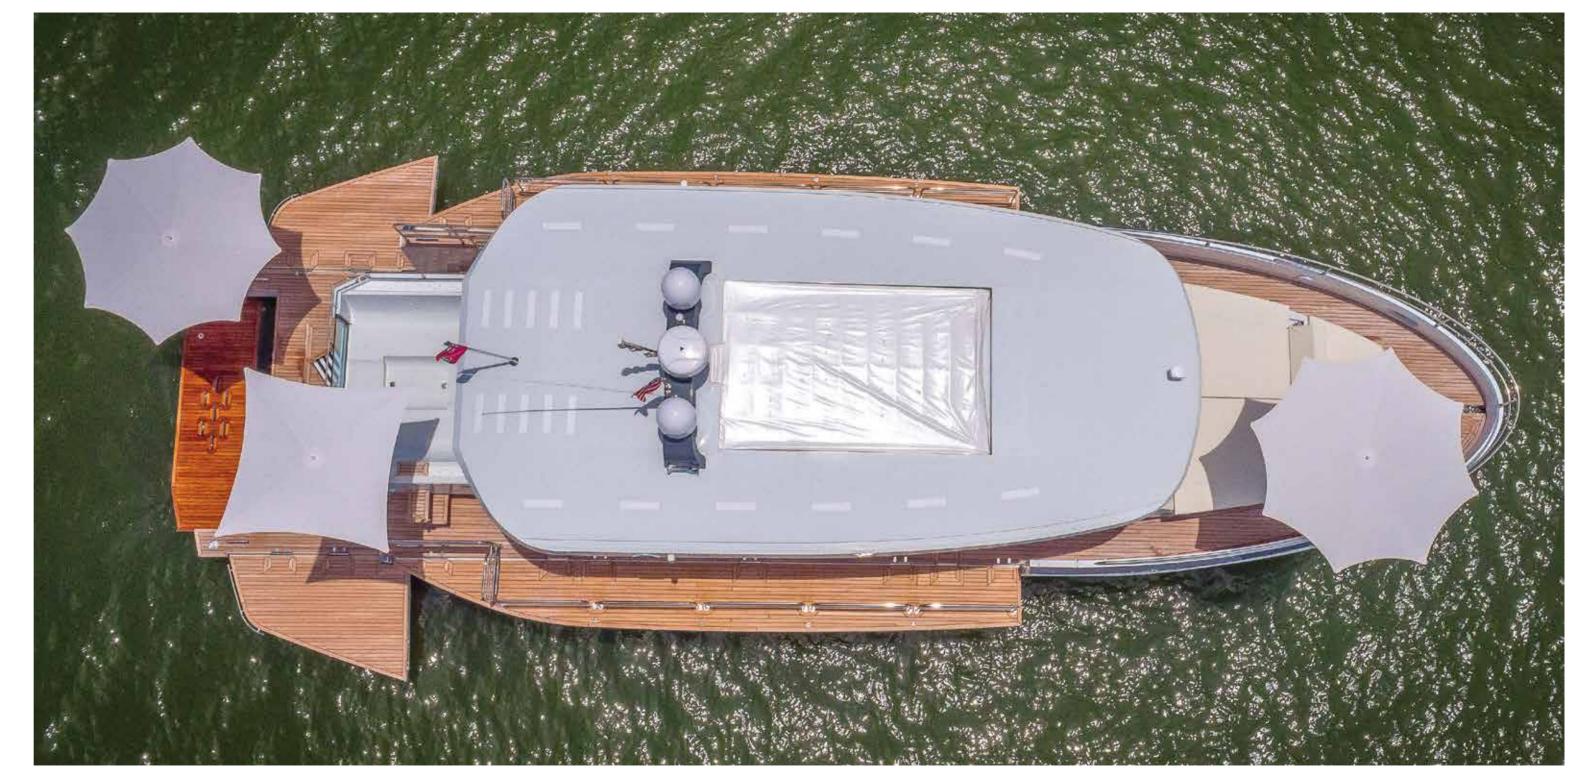

A huge garage allows you to tug a full load of tenders and toys.

## Topdeck 65

A glass-enclosed Jacuzzi, an easy-to-maintain TOPDECK and a large entertainment lounge, equipped with large movie screen and game console, will appeal to adults and children a liked.

#### Easy to use

Equipped with IPS and joystick maneuvering, the boat is fuel efficient and easy to operate. The draft allows you to dock just about anywhere. Once you have reached your favorite mooring, the garage, swim platform and side bulwarks unfold at the touch of a button, adding 25 square meters (269 square feet) of entertainment space.