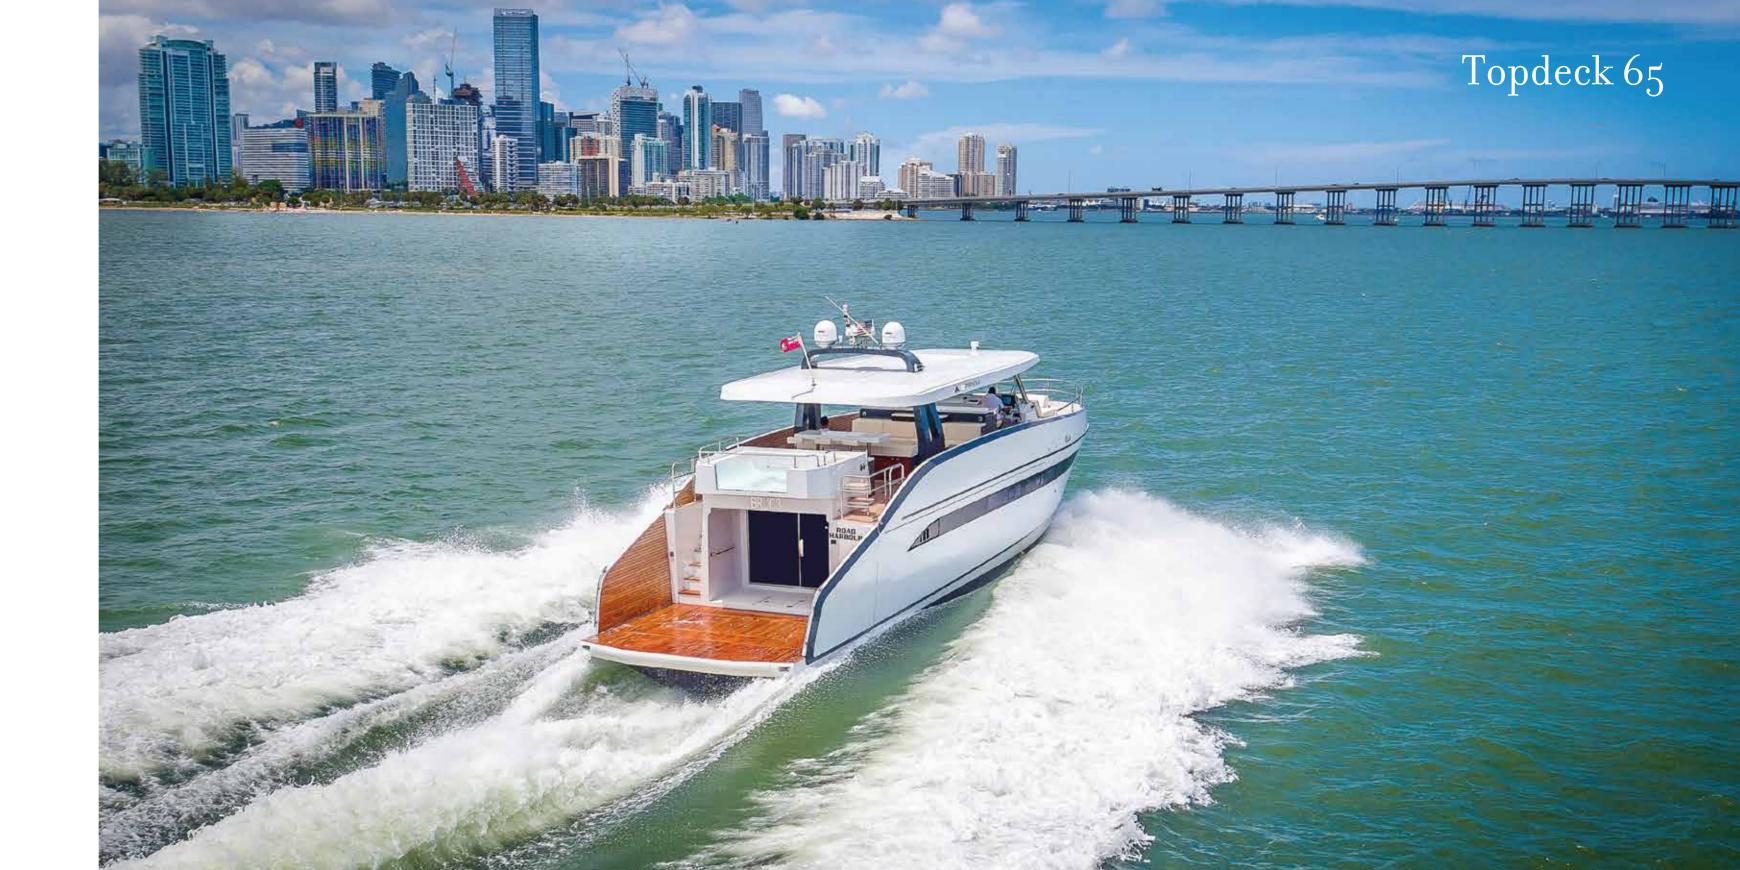

## Astondoa TOPDECK 65

Put the Fun Back into Boating

Topdeck not only takes you
to your destination in total comfort,
the yacht itself is a
spectacular destination

is the first of a series of boats designed for fun with friends and family.

#### Easy to use

Equipped with IPS and joystick maneuvering, the boat is fuel efficient and easy to operate. The draft allows you to dock just about anywhere. Once you have reached your favorite mooring, the garage, swim platform and side bulwarks unfold at the touch of a button, adding 25 square meters (269 square feet) of entertainment space.