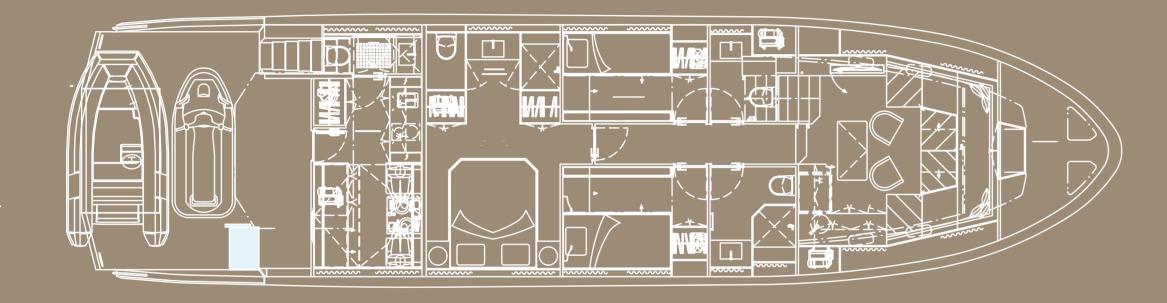

#### Easy to love

It's an ideal day boat to cruise a few miles off shore and enjoy a full day of fun in the sun. You can play, swim, fish and grill all day, and spend the night in all comfort. A beautiful and bright cabin with queen bed is perfect for a couple, and a second cabin with twin beds and a Pullman will be attractive for single friends or children. The designers perfectly studied the placement of the bar stools and the sofas in the panoramic lounge belowdecks so that, even in case of a rainstorm, you will not feel confined.