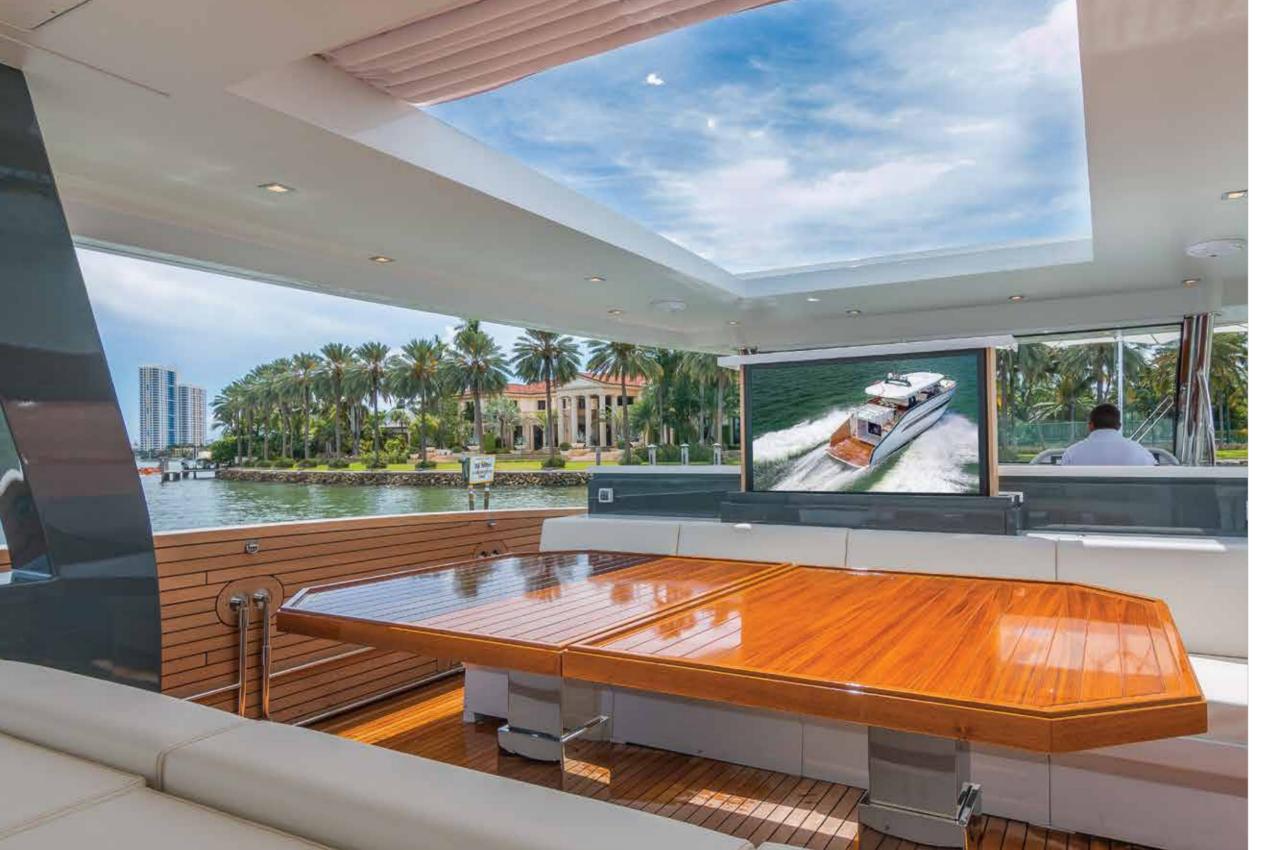

## Topdeck 65

A glass-enclosed Jacuzzi, an easy-to-maintain TOPDECK and a large entertainment lounge, equipped with large movie screen and game console, will appeal to adults and children a liked.

#### Easy to use

Equipped with IPS and joystick maneuvering, the boat is fuel efficient and easy to operate. The draft allows you to dock just about anywhere. Once you have reached your favorite mooring, the garage, swim platform and side bulwarks unfold at the touch of a button, adding 25 square meters (269 square feet) of entertainment space.

#### Easy to love

It's an ideal day boat to cruise a few miles off shore and enjoy a full day of fun in the sun. You can play, swim, fish and grill all day, and spend the night in all comfort. A beautiful and bright cabin with queen bed is perfect for a couple, and a second cabin with twin beds and a Pullman will be attractive for single friends or children. The designers perfectly studied the placement of the bar stools and the sofas in the panoramic lounge belowdecks so that, even in case of a rainstorm, you will not feel confined.